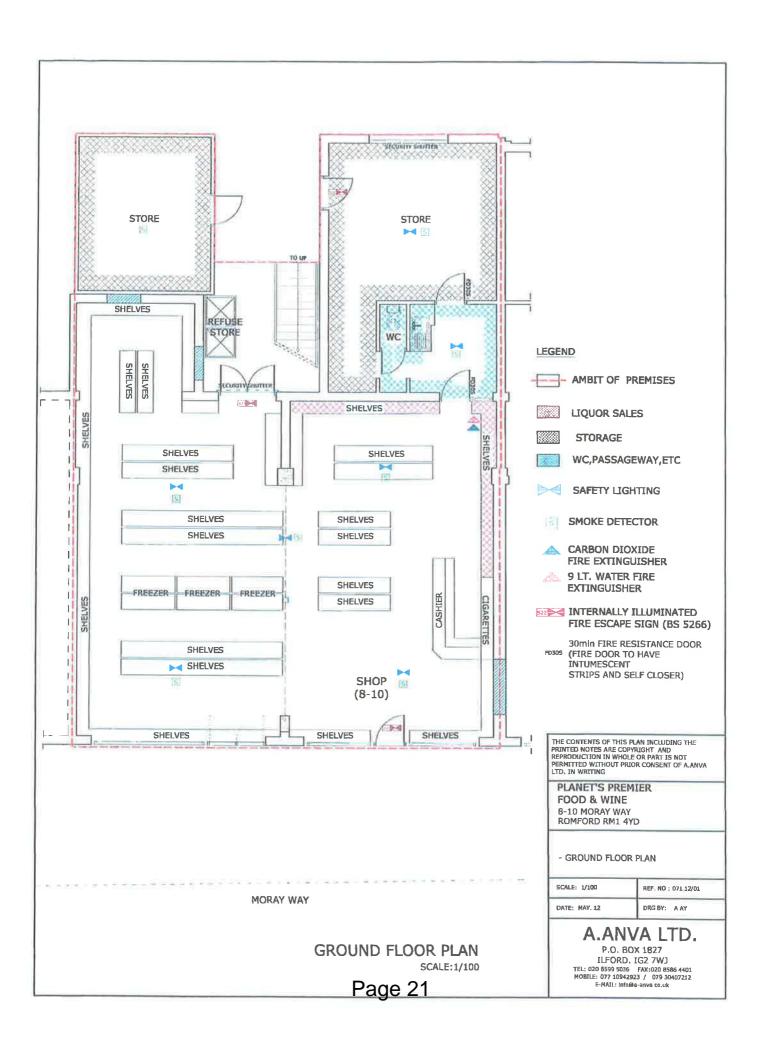

# Geographical description of the area and description of the building

The premises are a double unit ground floor terrace shop with residential flats above.

The premises are located on the south side of Moray Way about 25 yards east of Havering Road either side of the premises are three shops all of which have residential flats above. Directly opposite the premises is a Church with hall most of the other buildings in the area are residential properties.

There are limited public transport links to the area.

A map of the area is attached to assist the committee.