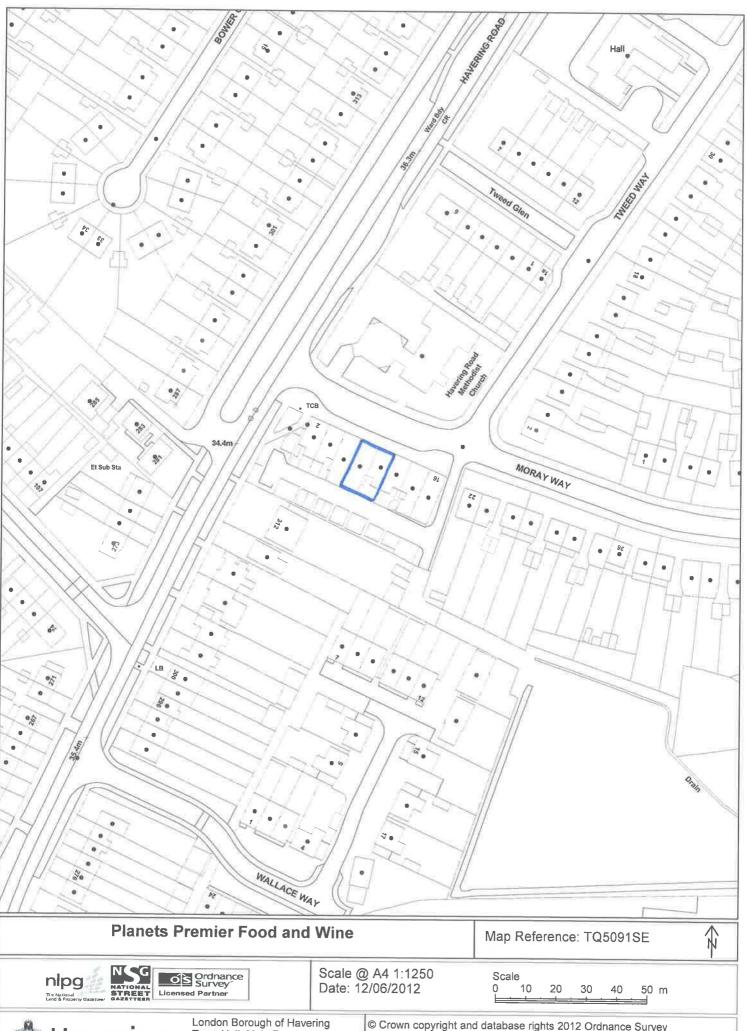

# Geographical description of the area and description of the building

The premises are a double unit ground floor terrace shop with residential flats above.

The premises are located on the south side of Moray Way about 25 yards east of Havering Road either side of the premises are three shops all of which have residential flats above. Directly opposite the premises is a Church with hall most of the other buildings in the area are residential properties.

There are limited public transport links to the area.

A map of the area is attached to assist the committee.